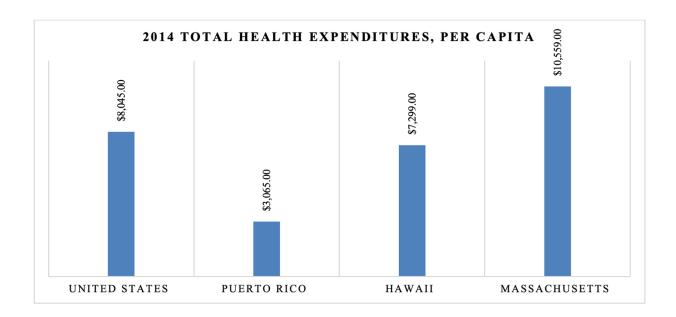

Figure 1: Health Expenditures per Capita<sup>215</sup>

\_

<sup>&</sup>lt;sup>215</sup> Perreira et al., *supra* note 214, at 6; *Health Care Expenditures per Capita by State of Residence, supra* note 214. The data used is from 2014 since Puerto Rico has not made readily available on its publications—for the general public at least—any more recent data of the distribution of their health care expenditures at the time this research paper was written. To have a fair comparison (per annual expenditures) data from 2014 was used for all states to match distribution of resources at a particular time in history for all three states.